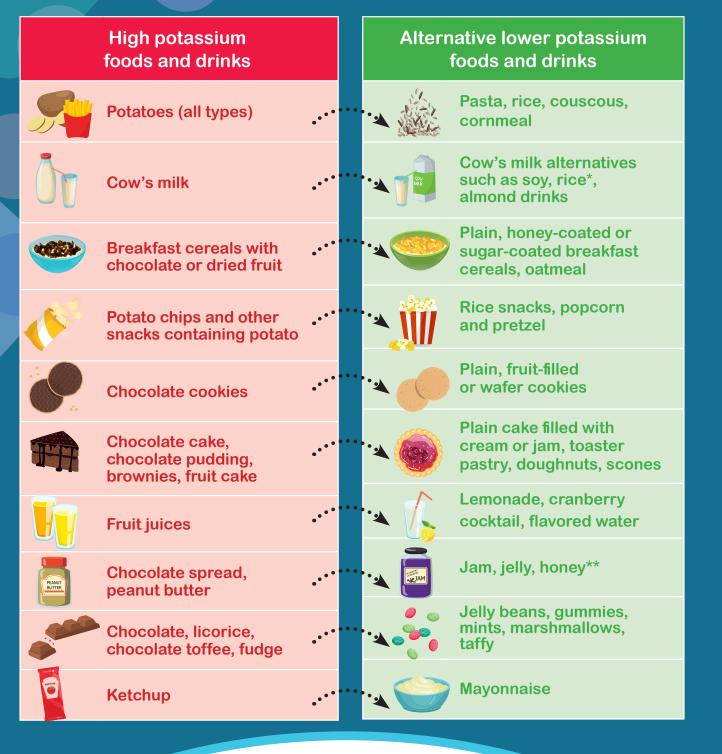

## **Potassium Swaps**

Following a low potassium diet can sometimes be hard. These tables show how you can make changes to your diet by swapping high potassium foods and drinks for low potassium foods.

\*Per the American Academy of Pediatrics, it is not advised to give rice milk drinks to young children. \*\*Do not feed honey to children younger than 12 months.

Be sure to check with your healthcare professional before making changes to your diet.